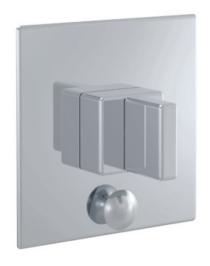

Defining Luxury Since 1959

Pressure Balance Shower Plate with Diverter and Handle Trim Set

4-107

## **PRODUCT FEATURES**

- Style: Contemporary
- Collection: Mix
- Temperature Controlled By Pressure Balance
- Blade Handle