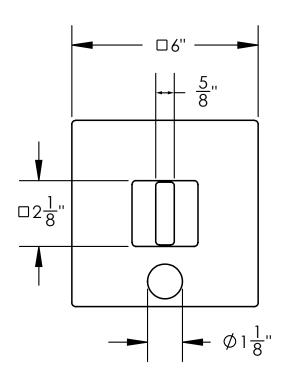

# **TECHNICAL DETAILS**

ADA Compliance: No Access Hole Diameter: 5" Handle Turn Angle: 115° Installation Type: Wall Mounted Primary Material: Brass Valve Material: Ceramic